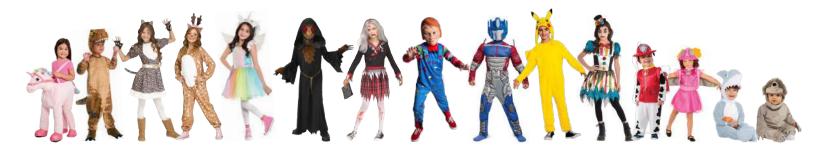

# Kids Costumes

Let's face it - Halloween is mostly for kids. Our collection of children's costumes range from downright cute to outright scary. Check out our selection of costumes for the tween and teen.