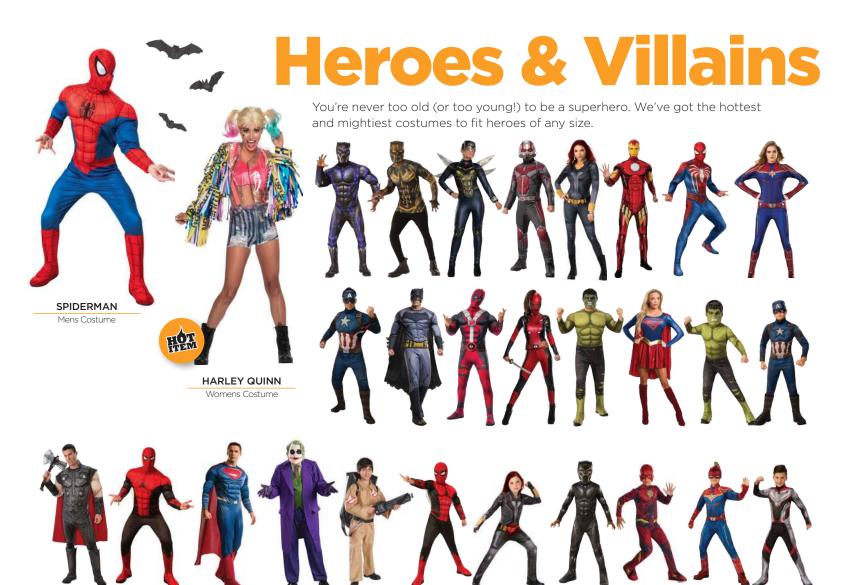

# Kids Costumes

Let's face it - Halloween is mostly for kids. Our collection of children's costumes range from downright cute to outright scary. Check out our selection of costumes for the tween and teen.