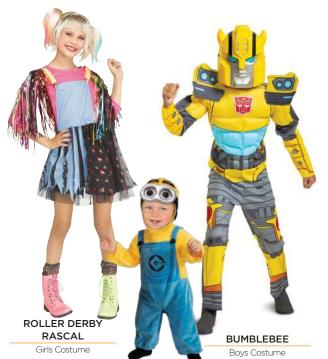

# Kids Costumes

Let's face it - Halloween is mostly for kids. Our collection of children's costumes range from downright cute to outright scary. Check out our selection of costumes for the tween and teen.