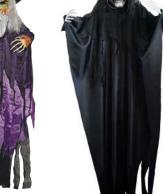

### House

No creepy castle or haunted house would be complete without eerie enhancements. Our collection of Halloween decorations will tell your guests they're in for a scary good time!

JOHN DOE RISING

WAILING PHANTOM

PALE RIDER

**GHOSTLY WOMAN** 

Animated

THRASHING HANGING HANGING TALKING SCARECROW WITCH

HANGING REAPER 6 Ft. Animated

**SMILING JACK GREETER** With Chair

SITTING WITCH Life Size. Animated

HANGING BABY CAGE 17" Assorted