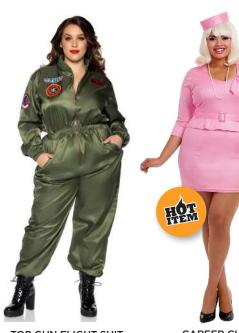

Be the hit of the Halloween party this year and share the frightful night with your significant other in style with coordinated Halloween costumes.

**TOP GUN** FLIGHT SUIT Womens Costume

TOP GUN VEST

Mens Costume Jumpsuit sold Seperately

# POSSESSED POSTULANT NUN STUDIO DREAM

Costumes for all shapes and sizes that will make you a hit this Halloween.

TOP GUN FLIGHT SUIT Plus Size Costume

CAREER CUTIE Plus Size Costume

Your one stop shopping for everything Halloween!