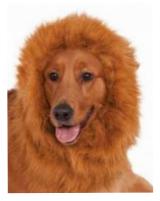

METAL SIGN

LIONS MANE Dog Costume

### Scary spaniels, terrifying tabbies - you'll howl when you find the purr-fect costume in our pet