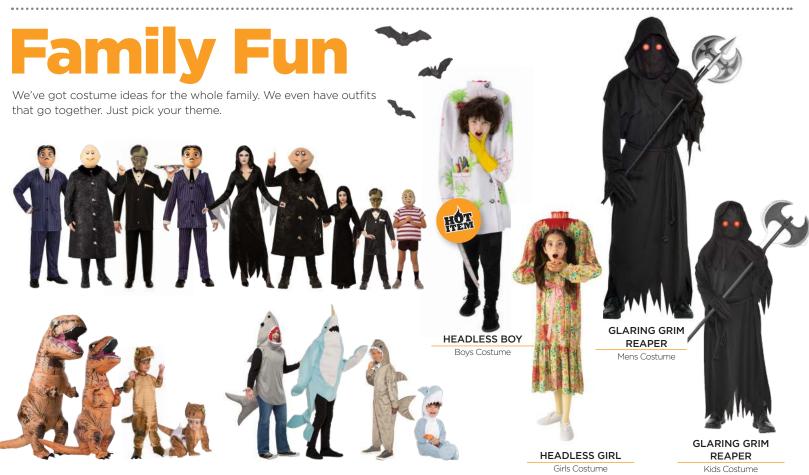

# Kids Costumes

Let's face it - Halloween is mostly for kids. Our collection of children's costumes range from downright cute to outright scary. Check out our selection of costumes for the tween and teen.