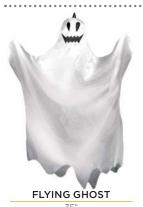

### House

No creepy castle or haunted house would be complete without eerie enhancements. Our collection of Halloween decorations will tell your guests they're in for a scary good time!

JOHN DOE RISING

WAILING PHANTOM

PALE RIDER

**GHOSTLY WOMAN** 

Animated

THRASHING HANGING HANGING TALKING SCARECROW WITCH

HANGING REAPER 6 Ft. Animated

**SMILING JACK GREETER** With Chair

SITTING WITCH Life Size. Animated

HANGING BABY CAGE 17" Assorted