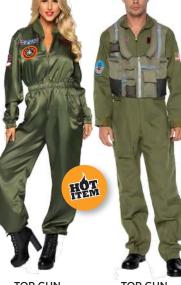

Be the hit of the Halloween party this year and share the frightful night with your significant other in style with coordinated Halloween costumes.

**TOP GUN** FLIGHT SUIT Womens Costume

TOP GUN VEST

Mens Costume Jumpsuit sold Seperately