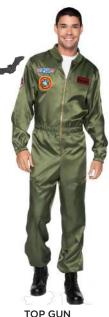

Be the hit of the Halloween party this year and share the frightful night with your significant other in style with coordinated Halloween costumes.

**TOP GUN** FLIGHT SUIT Womens Costume

TOP GUN VEST

Mens Costume Jumpsuit sold Seperately