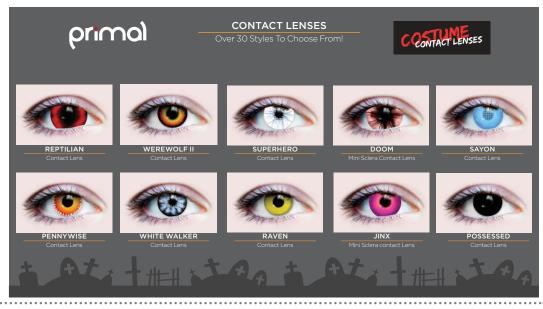

## 2020 - THE YEAR OF THE MASK.

Looking for a great disguise? Thought you'd never "mask"! With our eclectic mask collection, you can be a celebrity, beast, or what-is-that-thing.

Make your face a weird work of art! We've got makeup in many shades, brushes, fake blood, and even stick-on scars. Put your scary face on!