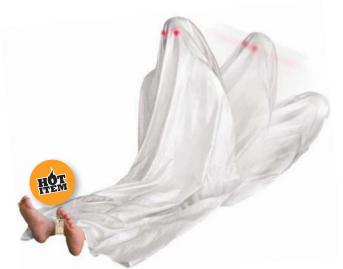

PALE RIDER

**GHOSTLY WOMAN** 

Animated

THRASHING HANGING HANGING TALKING SCARECROW WITCH

HANGING REAPER 6 Ft. Animated

**SMILING JACK GREETER** With Chair

SITTING WITCH Life Size. Animated

HANGING BABY CAGE 17" Assorted